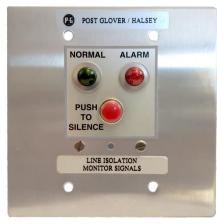

### **Wall Mounted Remotes Without Meters**

Retrofit to the SR-2 wall mounted remote from the Post Glover DRA-2, RA, or Square D IA-IC remote annunciators

Post Glover DRA-2

RA

Square D IA-IC