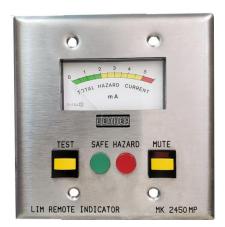

## **Wall Mounted Remotes Without Meters Continued...**

Retrofit to the SR-1 wall mounted remote from the Post Glover DRA-1, Schneider IG2000P, RA1, Bender MK2450 or MK2000P remote annunciators