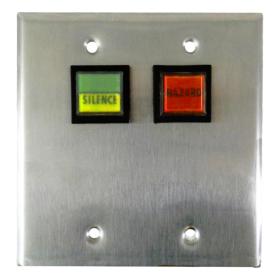

## **Wall Mounted Remotes Without Meters Continued...**

Retrofit to the SR-1 wall mounted remote from the Post Glover DRA-1, Schneider IG2000P, RA1, Bender MK2450 or MK2000P remote annunciators