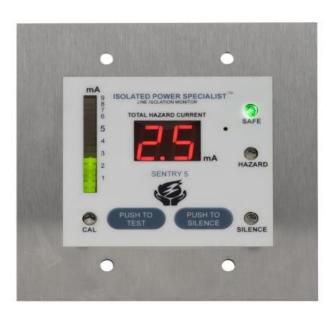

#### <u>Retrofits are available to replace any older LIM that has become obsolete</u>. The Sentry 5 digital LIM will mount into the same existing space as the analog meter

Change out these old analog LIMs to the new Sentry 5 Line Isolation Monitor

Bender LIM 2000plus

Square D Series D

Post Glover Mark V

Sentry 5