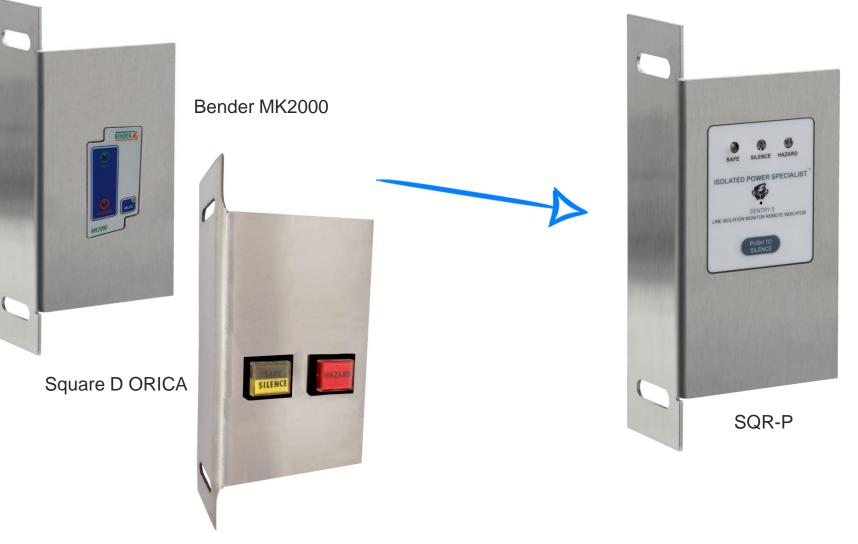

### **Panel Mounted Remotes Without Meters**

Change out the Bender MK2000 or Square D ORICA to the SQR-P panel mounted remote