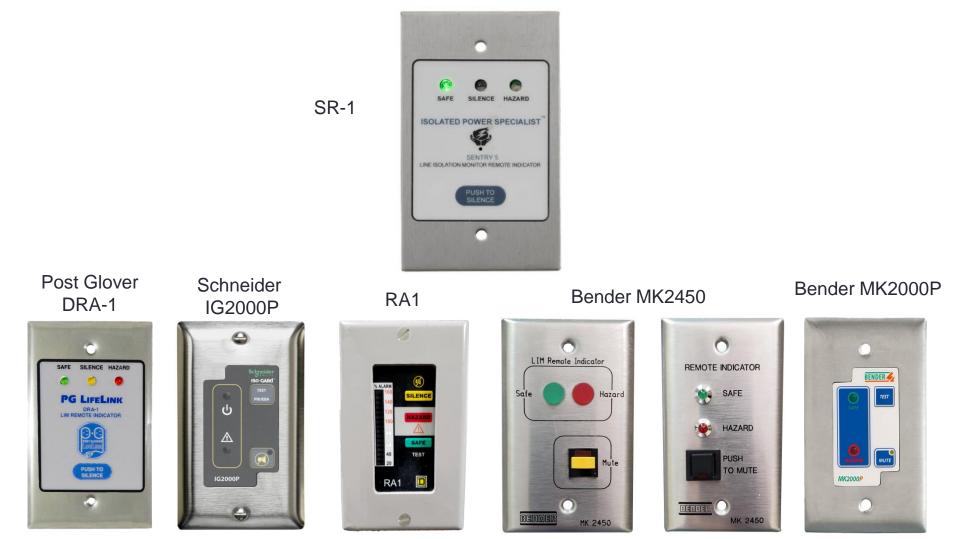

## **Wall Mounted Remotes Without Meters Continued...**

Retrofit to the SR-1 wall mounted remote from the Post Glover DRA-1, Schneider IG2000P, RA1, Bender MK2450 or MK2000P remote annunciators