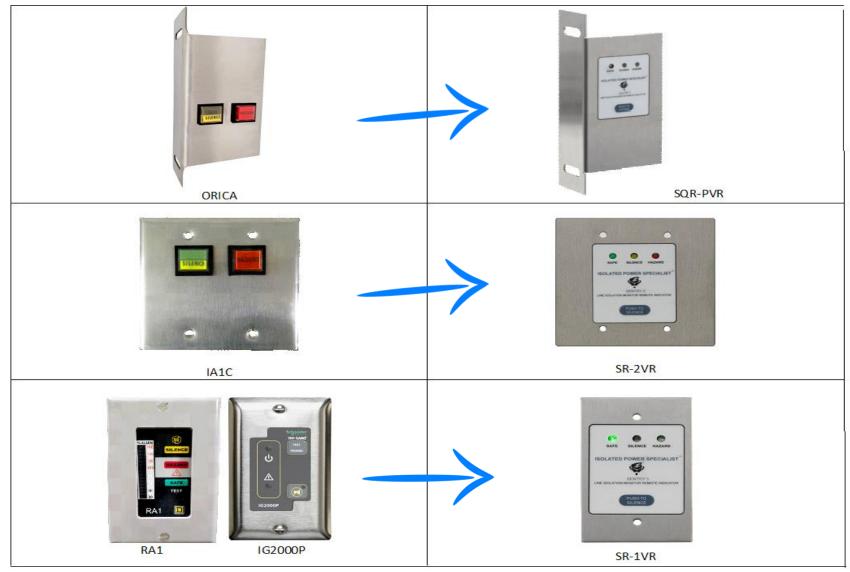

### **Panel Mounted Remotes Without Meters**

Change out the Bender MK2000 or Square D ORICA to the SQR-P panel mounted remote

### **Wall Mounted Remotes Without Meters**

Retrofit to the SR-2 wall mounted remote from the Post Glover DRA-2, RA, or Square D IA-IC remote annunciators

Post Glover DRA-2

RA

Square D IA-IC

## **Wall Mounted Remotes Without Meters Continued...**

Retrofit to the SR-1 wall mounted remote from the Post Glover DRA-1, Schneider IG2000P, RA1, Bender MK2450 or MK2000P remote annunciators