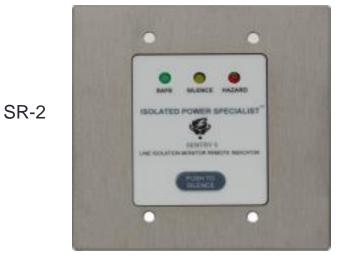

### **Wall Mounted Remotes Without Meters**

Retrofit to the SR-2 wall mounted remote from the Post Glover DRA-2, RA, or Square D IA-IC remote annunciators

Post Glover DRA-2

RA

Square D IA-IC