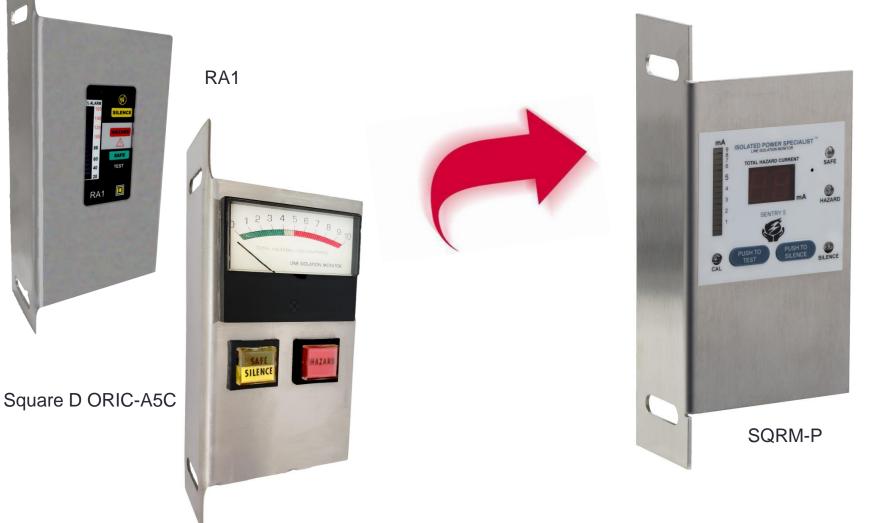

### **Panel Mounted Remotes With Meters**

Change out the Square D ORIC-A5C or RA1 to the SQRM-P panel mounted remote