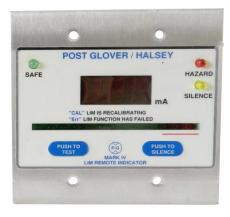

ut Meters**

Change out the Bender MK2000 or Square D ORICA to the SQR-P panel mounted remote



### **Wall Mounted Remotes Without Meters**

Retrofit to the SR-2 wall mounted remote from the Post Glover DRA-2, RA, or Square D IA-IC remote annunciators



Post Glover DRA-2



RA



Square D IA-IC



## **Wall Mounted Remotes Without Meters Continued...**

Retrofit to the SR-1 wall mounted remote from the Post Glover DRA-1, Schneider IG2000P, RA1, Bender MK2450 or MK2000P remote annunciators



### **Panel Mounted Remotes With Meters**

Change out the Square D ORIC-A5C or RA1 to the SQRM-P panel mounted remote



## **Wall Mounted Remotes With Meters**

#### Retrofit from the Post Glover DRA-1S, RA, Bender MK2000CBM or MK2450 MP-G2 to the SRM-2 wall mounted remote

#### Post Glover DRA-1S







SRM-2

#### Bender MK2000CBM





#### Bender MK2450 MP-G2

Some hospitals still have the Square D M5-1A remote. Medical Testing Solutions can effortlessly retrofit to the SRM-6 wall mounted remote



Square D M5-1A

SRM-6

If you are keeping existing Square D and Bender LIMs, you can replace remotes without meters with the following remotes with voltage regulators: