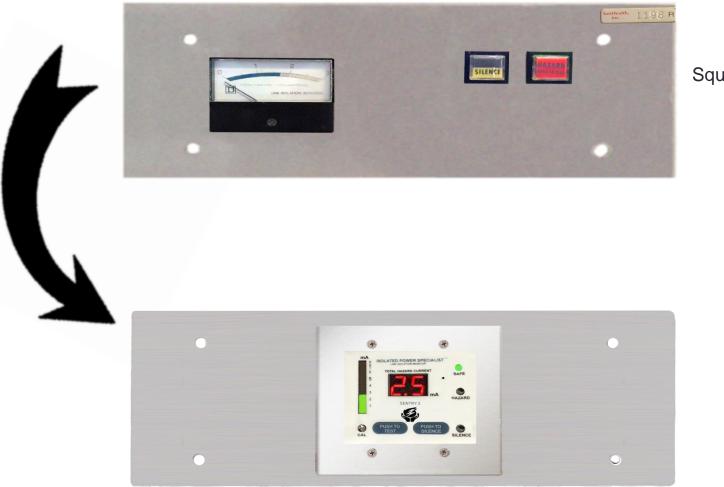

### **Panel Mounted Remotes Without Meters**

Change out the Bender MK2000 or Square D ORICA to the SQR-P panel mounted remote