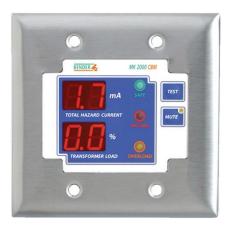

K2000 or Square D ORICA to the SQR-P panel mounted remote



### **Wall Mounted Remotes Without Meters**

Retrofit to the SR-2 wall mounted remote from the Post Glover DRA-2, RA, or Square D IA-IC remote annunciators



Post Glover DRA-2



RA



Square D IA-IC



## **Wall Mounted Remotes Without Meters Continued...**

Retrofit to the SR-1 wall mounted remote from the Post Glover DRA-1, Schneider IG2000P, RA1, Bender MK2450 or MK2000P remote annunciators



### **Panel Mounted Remotes With Meters**

Change out the Square D ORIC-A5C or RA1 to the SQRM-P panel mounted remote



## **Wall Mounted Remotes With Meters**

#### Retrofit from the Post Glover DRA-1S, RA, Bender MK2000CBM or MK2450 MP-G2 to the SRM-2 wall mounted remote

#### Post Glover DRA-1S







SRM-2

#### Bender MK2000CBM





#### Bender MK2450 MP-G2

Some hospitals still have the Square D M5-1A remote. Medical Testing Solutions can effortlessly retrofit to the SRM-6 wall mounted remote



Square D M5-1A

SRM-6

If you are keeping existing Square D and Bender LIMs, you can replace remotes without meters with the following remotes with voltage regulators: