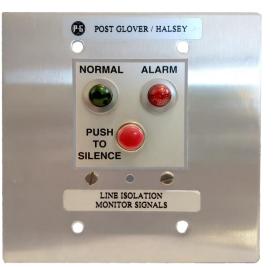

## **Wall Mounted Remotes Without Meters Continued...**

Retrofit to the SR-1 wall mounted remote from the Post Glover DRA-1, Schneider IG2000P, RA1, Bender MK2450 or MK2000P remote annunciators